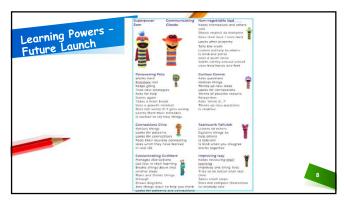

Hamley Miss Stubbs



# | Register | Shape | S

#### **PE Days**

• PE days are:

#### Tuesdays for Dragonflies Wednesday for Fireflies

· Uniform:

PE t-shirts are pale blue with plain black shorts, leggings, joggers (no 'team branded' football shorts). Trainers are required for PE.

\* Please could you supply the children's PE kit in a drawstring back which can be left at school on their peas





### **Homework Expectations**

 A Little Wandle reading book linked to your child's phonics will be sent home every Friday. This should be returned the following Friday to enable us to change it. Please encourage your child to read this book as many times as possible.

 Phonics Home Learning will also be sent out every Friday, outlining what sounds we will be learning the following week.