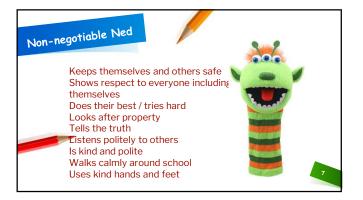

rs Hamley Miss Stubbs



# | Register | Shape | S

#### **PE Days**

• PE days are:

#### Tuesdays for Dragonflies Wednesday for Fireflies

· Uniform:

PE t-shirts are pale blue with plain black shorts, leggings, joggers (no 'team branded' football shorts). Trainers are required for PE.

\* Please could you supply the children's PE kit in a drawstring back which can be left at school on their peas





### **Homework Expectations**

 A Little Wandle reading book linked to your child's phonics will be sent home every Friday. This should be returned the following Friday to enable us to change it. Please encourage your child to read this book as many times as possible.

 Phonics Home Learning will also be sent out every Friday, outlining what sounds we will be learning the following week.