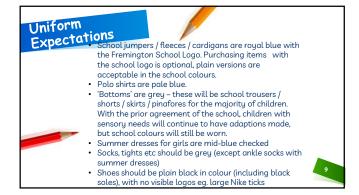

#### Tuesdays for Dragonflies Wednesday for Fireflies

· Uniform:

PE t-shirts are pale blue with plain black shorts, leggings, joggers (no 'team branded' football shorts). Trainers are required for PE.

\* Please could you supply the children's PE kit in a drawstring back which can be left at school on their peas