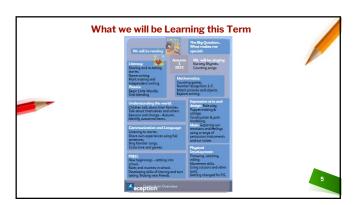

## Welcome to **Dragonflies class**

Mrs Langmead Mrs Hamley Miss Stubbs



# | Register | Shape | S

#### **PE Days**

• PE days are:

#### Tuesdays for Dragonflies Wednesday for Fireflies

· Uniform:

PE t-shirts are pale blue with plain black shorts, leggings, joggers (no 'team branded' football shorts). Trainers are required for PE.

\* Please could you supply the children's PE kit in a drawstring back which can be left at school on their peas





### **Homework Expectations**

 A Little Wandle reading book linked to your child's phonics will be sent home every Friday. This should be returned the following Friday to enable us to change it. Please encourage your child to read this book as many times as possible.

 Phonics Home Learning will also be sent out every Friday, outlining what sounds we will be learning the following week.